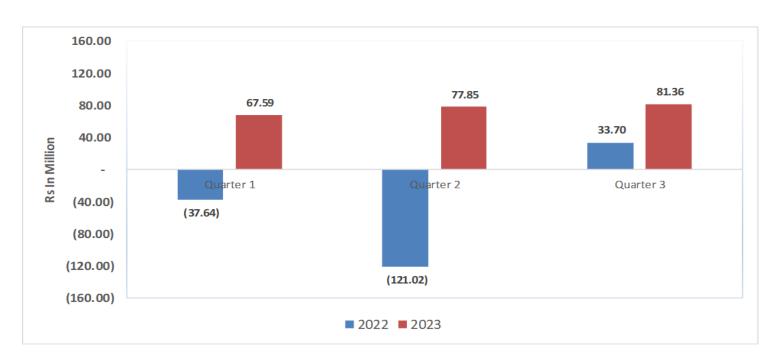

## **Quarter Wise Profit (Loss) After Tax**

#### Condensed Interim Statement of Profit or Loss (Un-audited)

For the Nine months and quarter ended September 30, 2023

| Nine months period ended |                                                                                                                                                                          | Quarter ended                                                                                                                                                                                                                                                                                                                                                                                                                                                                                                                                                                                                                                               |                                                                                                                                                                                                                                                                                                                                                                                                                                                                                                                                                                                                                                                                                                                                                                                                                                                                                                                                                                                                                                                                                                                                                                                                                                                                                                                                                                                                                                                                                                                                                                                                                                                                                                                                                                                                                                       |
|--------------------------|--------------------------------------------------------------------------------------------------------------------------------------------------------------------------|-------------------------------------------------------------------------------------------------------------------------------------------------------------------------------------------------------------------------------------------------------------------------------------------------------------------------------------------------------------------------------------------------------------------------------------------------------------------------------------------------------------------------------------------------------------------------------------------------------------------------------------------------------------|---------------------------------------------------------------------------------------------------------------------------------------------------------------------------------------------------------------------------------------------------------------------------------------------------------------------------------------------------------------------------------------------------------------------------------------------------------------------------------------------------------------------------------------------------------------------------------------------------------------------------------------------------------------------------------------------------------------------------------------------------------------------------------------------------------------------------------------------------------------------------------------------------------------------------------------------------------------------------------------------------------------------------------------------------------------------------------------------------------------------------------------------------------------------------------------------------------------------------------------------------------------------------------------------------------------------------------------------------------------------------------------------------------------------------------------------------------------------------------------------------------------------------------------------------------------------------------------------------------------------------------------------------------------------------------------------------------------------------------------------------------------------------------------------------------------------------------------|
| September 30,            | September 30,                                                                                                                                                            | September 30,                                                                                                                                                                                                                                                                                                                                                                                                                                                                                                                                                                                                                                               | September 30,                                                                                                                                                                                                                                                                                                                                                                                                                                                                                                                                                                                                                                                                                                                                                                                                                                                                                                                                                                                                                                                                                                                                                                                                                                                                                                                                                                                                                                                                                                                                                                                                                                                                                                                                                                                                                         |
| 2023                     | 2022                                                                                                                                                                     | 2023                                                                                                                                                                                                                                                                                                                                                                                                                                                                                                                                                                                                                                                        | 2022                                                                                                                                                                                                                                                                                                                                                                                                                                                                                                                                                                                                                                                                                                                                                                                                                                                                                                                                                                                                                                                                                                                                                                                                                                                                                                                                                                                                                                                                                                                                                                                                                                                                                                                                                                                                                                  |
| (Rupees in '000)         |                                                                                                                                                                          | (Rupees in '000)                                                                                                                                                                                                                                                                                                                                                                                                                                                                                                                                                                                                                                            |                                                                                                                                                                                                                                                                                                                                                                                                                                                                                                                                                                                                                                                                                                                                                                                                                                                                                                                                                                                                                                                                                                                                                                                                                                                                                                                                                                                                                                                                                                                                                                                                                                                                                                                                                                                                                                       |
| 4,194,141                | 2,929,580                                                                                                                                                                | 1,641,464                                                                                                                                                                                                                                                                                                                                                                                                                                                                                                                                                                                                                                                   | 1,239,443                                                                                                                                                                                                                                                                                                                                                                                                                                                                                                                                                                                                                                                                                                                                                                                                                                                                                                                                                                                                                                                                                                                                                                                                                                                                                                                                                                                                                                                                                                                                                                                                                                                                                                                                                                                                                             |
| (2,963,278)              | (2,546,668)                                                                                                                                                              | (1,149,386)                                                                                                                                                                                                                                                                                                                                                                                                                                                                                                                                                                                                                                                 | (996,659)                                                                                                                                                                                                                                                                                                                                                                                                                                                                                                                                                                                                                                                                                                                                                                                                                                                                                                                                                                                                                                                                                                                                                                                                                                                                                                                                                                                                                                                                                                                                                                                                                                                                                                                                                                                                                             |
| 1,230,863                | 382,912                                                                                                                                                                  | 492,078                                                                                                                                                                                                                                                                                                                                                                                                                                                                                                                                                                                                                                                     | 242,784                                                                                                                                                                                                                                                                                                                                                                                                                                                                                                                                                                                                                                                                                                                                                                                                                                                                                                                                                                                                                                                                                                                                                                                                                                                                                                                                                                                                                                                                                                                                                                                                                                                                                                                                                                                                                               |
| (449,412)                | (271,952)                                                                                                                                                                | (175,605)                                                                                                                                                                                                                                                                                                                                                                                                                                                                                                                                                                                                                                                   | (108,215)                                                                                                                                                                                                                                                                                                                                                                                                                                                                                                                                                                                                                                                                                                                                                                                                                                                                                                                                                                                                                                                                                                                                                                                                                                                                                                                                                                                                                                                                                                                                                                                                                                                                                                                                                                                                                             |
| (227,307)                | (130,749)                                                                                                                                                                | (91,274)                                                                                                                                                                                                                                                                                                                                                                                                                                                                                                                                                                                                                                                    | (48,873)                                                                                                                                                                                                                                                                                                                                                                                                                                                                                                                                                                                                                                                                                                                                                                                                                                                                                                                                                                                                                                                                                                                                                                                                                                                                                                                                                                                                                                                                                                                                                                                                                                                                                                                                                                                                                              |
| (676,719)                | (402,701)                                                                                                                                                                | (266,879)                                                                                                                                                                                                                                                                                                                                                                                                                                                                                                                                                                                                                                                   | (157,088)                                                                                                                                                                                                                                                                                                                                                                                                                                                                                                                                                                                                                                                                                                                                                                                                                                                                                                                                                                                                                                                                                                                                                                                                                                                                                                                                                                                                                                                                                                                                                                                                                                                                                                                                                                                                                             |
| 554,144                  | (19,789)                                                                                                                                                                 | 225,199                                                                                                                                                                                                                                                                                                                                                                                                                                                                                                                                                                                                                                                     | 85,696                                                                                                                                                                                                                                                                                                                                                                                                                                                                                                                                                                                                                                                                                                                                                                                                                                                                                                                                                                                                                                                                                                                                                                                                                                                                                                                                                                                                                                                                                                                                                                                                                                                                                                                                                                                                                                |
| 12,370                   | 6,132                                                                                                                                                                    | 5,048                                                                                                                                                                                                                                                                                                                                                                                                                                                                                                                                                                                                                                                       | 1,397                                                                                                                                                                                                                                                                                                                                                                                                                                                                                                                                                                                                                                                                                                                                                                                                                                                                                                                                                                                                                                                                                                                                                                                                                                                                                                                                                                                                                                                                                                                                                                                                                                                                                                                                                                                                                                 |
| 566,514                  | (13,657)                                                                                                                                                                 | 230,247                                                                                                                                                                                                                                                                                                                                                                                                                                                                                                                                                                                                                                                     | 87,093                                                                                                                                                                                                                                                                                                                                                                                                                                                                                                                                                                                                                                                                                                                                                                                                                                                                                                                                                                                                                                                                                                                                                                                                                                                                                                                                                                                                                                                                                                                                                                                                                                                                                                                                                                                                                                |
| (75,731)                 | (22,669)                                                                                                                                                                 | (25,949)                                                                                                                                                                                                                                                                                                                                                                                                                                                                                                                                                                                                                                                    | (17,184)                                                                                                                                                                                                                                                                                                                                                                                                                                                                                                                                                                                                                                                                                                                                                                                                                                                                                                                                                                                                                                                                                                                                                                                                                                                                                                                                                                                                                                                                                                                                                                                                                                                                                                                                                                                                                              |
| (92,449)                 | (54,706)                                                                                                                                                                 | (32,163)                                                                                                                                                                                                                                                                                                                                                                                                                                                                                                                                                                                                                                                    | (24,499)                                                                                                                                                                                                                                                                                                                                                                                                                                                                                                                                                                                                                                                                                                                                                                                                                                                                                                                                                                                                                                                                                                                                                                                                                                                                                                                                                                                                                                                                                                                                                                                                                                                                                                                                                                                                                              |
| (168,180)                | (77,375)                                                                                                                                                                 | (58,112)                                                                                                                                                                                                                                                                                                                                                                                                                                                                                                                                                                                                                                                    | (41,683)                                                                                                                                                                                                                                                                                                                                                                                                                                                                                                                                                                                                                                                                                                                                                                                                                                                                                                                                                                                                                                                                                                                                                                                                                                                                                                                                                                                                                                                                                                                                                                                                                                                                                                                                                                                                                              |
| 398,334                  | (91,032)                                                                                                                                                                 | 172,135                                                                                                                                                                                                                                                                                                                                                                                                                                                                                                                                                                                                                                                     | 45,410                                                                                                                                                                                                                                                                                                                                                                                                                                                                                                                                                                                                                                                                                                                                                                                                                                                                                                                                                                                                                                                                                                                                                                                                                                                                                                                                                                                                                                                                                                                                                                                                                                                                                                                                                                                                                                |
| (171,535)                | (33,901)                                                                                                                                                                 | (90,773)                                                                                                                                                                                                                                                                                                                                                                                                                                                                                                                                                                                                                                                    | (11,680)                                                                                                                                                                                                                                                                                                                                                                                                                                                                                                                                                                                                                                                                                                                                                                                                                                                                                                                                                                                                                                                                                                                                                                                                                                                                                                                                                                                                                                                                                                                                                                                                                                                                                                                                                                                                                              |
| 226,799                  | (124,933)                                                                                                                                                                | 81,362                                                                                                                                                                                                                                                                                                                                                                                                                                                                                                                                                                                                                                                      | 33,730                                                                                                                                                                                                                                                                                                                                                                                                                                                                                                                                                                                                                                                                                                                                                                                                                                                                                                                                                                                                                                                                                                                                                                                                                                                                                                                                                                                                                                                                                                                                                                                                                                                                                                                                                                                                                                |
| (Rupees)                 |                                                                                                                                                                          | (Rupees)                                                                                                                                                                                                                                                                                                                                                                                                                                                                                                                                                                                                                                                    |                                                                                                                                                                                                                                                                                                                                                                                                                                                                                                                                                                                                                                                                                                                                                                                                                                                                                                                                                                                                                                                                                                                                                                                                                                                                                                                                                                                                                                                                                                                                                                                                                                                                                                                                                                                                                                       |
| 37.05                    | (20.41)                                                                                                                                                                  | 13.29                                                                                                                                                                                                                                                                                                                                                                                                                                                                                                                                                                                                                                                       | 5.51                                                                                                                                                                                                                                                                                                                                                                                                                                                                                                                                                                                                                                                                                                                                                                                                                                                                                                                                                                                                                                                                                                                                                                                                                                                                                                                                                                                                                                                                                                                                                                                                                                                                                                                                                                                                                                  |
|                          | September 30, 2023(Rupees i 4,194,141 (2,963,278) 1,230,863  (449,412) (227,307) (676,719) 554,144 12,370 566,514  (75,731) (92,449) (168,180) 398,334 (171,535) 226,799 | September 30,         September 30,           2023         2022          (Rupees in '000)         4,194,141         2,929,580           (2,963,278)         (2,546,668)           1,230,863         382,912           (449,412)         (271,952)           (227,307)         (130,749)           (676,719)         (402,701)           554,144         (19,789)           12,370         6,132           566,514         (13,657)           (75,731)         (22,669)           (92,449)         (54,706)           (168,180)         (77,375)           398,334         (91,032)           (171,535)         (33,901)           226,799         (124,933) | September 30, 2023         September 30, 2022         September 30, 2023          (Rupees in '000)        (Rupees in '4,194,141 2,929,580 (2,546,668) (1,149,386)         1,641,464 (1,149,386)           1,230,863         382,912         492,078           (449,412) (227,307) (130,749) (227,307) (130,749) (91,274)         (91,274) (266,879)           554,144 (19,789) (25,199)         225,199           12,370 (6,132 (13,657) (22,669) (25,949) (92,449) (54,706) (32,163)         (168,180) (77,375) (58,112)           398,334 (91,032) (168,180) (77,375) (171,535) (33,901) (90,773) (226,799 (124,933) (124,933) (124,933) (124,933) (124,933) (124,933) (124,933) (124,933) (124,933) (124,933) (124,933) (124,933) (124,933) (124,933) (124,933) (124,933) (124,933) (124,933) (124,933) (124,933) (124,933) (124,933) (124,933) (124,933) (124,933) (124,933) (124,933) (124,933) (124,933) (124,933) (124,933) (124,933) (124,933) (124,933) (124,933) (124,933) (124,933) (124,933) (124,933) (124,933) (124,933) (124,933) (124,933) (124,933) (124,933) (124,933) (124,933) (124,933) (124,933) (124,933) (124,933) (124,933) (124,933) (124,933) (124,933) (124,933) (124,933) (124,933) (124,933) (124,933) (124,933) (124,933) (124,933) (124,933) (124,933) (124,933) (124,933) (124,933) (124,933) (124,933) (124,933) (124,933) (124,933) (124,933) (124,933) (124,933) (124,933) (124,933) (124,933) (124,933) (124,933) (124,933) (124,933) (124,933) (124,933) (124,933) (124,933) (124,933) (124,933) (124,933) (124,933) (124,933) (124,933) (124,933) (124,933) (124,933) (124,933) (124,933) (124,933) (124,933) (124,933) (124,933) (124,933) (124,933) (124,933) (124,933) (124,933) (124,933) (124,933) (124,933) (124,933) (124,933) (124,933) (124,933) (124,933) (124,933) (124,933) (124,9 |