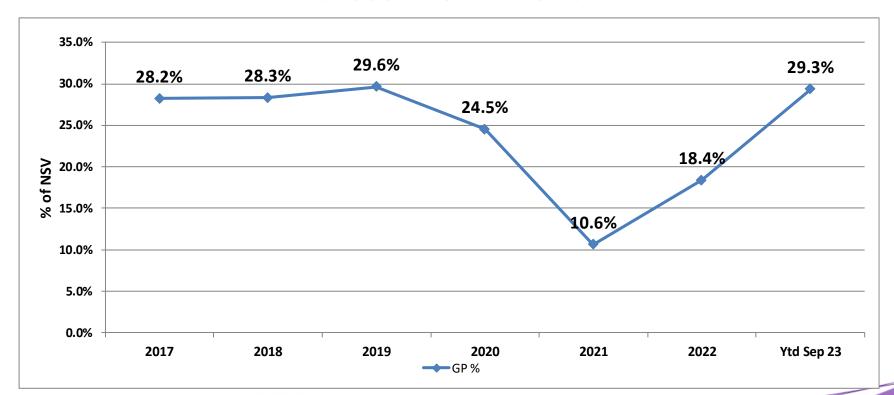

|                |  |  |











#### PREMIUM -MOISTURISING





- Flag Ship brand
- Launched in 1969. Celebrated 50 Years in 2019
- No 3 brand in beauty soap segment















#### PREMIUM REFRESHING



- Flag Ship brand
- Launched in 1969. Celebrated 50 Years in 2019
- No 3 brand in beauty soap segment

















**FLORAL** 

**SILKY** 













## LILY SIX PACK











#### **HEALTH**



















# "For Clean, Soft & Beautiful Hands"

















# "Naturally Refreshing Glow Everyday"











## SALES, GROSS PROFIT, US\$ & RAW MATERIAL **TRENDS**









#### **Gross Sales Value and Net Sales Value - Trends**













## **Fatty Raw Material Price trend**











## **US\$ Average Rate Trend**













#### **Gross Profit Trend**













#### **PROFIT OR LOSS STATEMENT JAN-SEPT 2023**









#### **ZIL LIMITED**

#### Condensed Interim Statement of Profit or Loss (Un-audited)

For the Nine months and quarter ended September 30, 2023

| Nine months period ended |                                                                                                                                                                          | Quarter ended