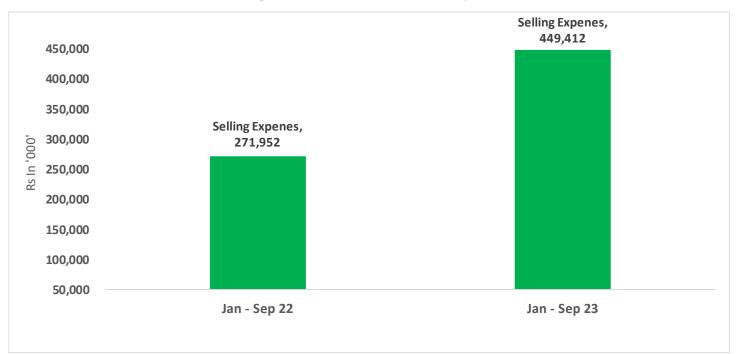

## **Selling & Admin Expenses**

#### Condensed Interim Statement of Profit or Loss (Un-audited)

For the Nine months and quarter ended September 30, 2023

| Nine months period ended |                                                                                                                                                                          | Quarter ended                                                                                                                                                                                                                                                                                                                                                                                                                                                                                                                                                                                                                                               |                                                                                                                                                                                                                                                                                                                                                                                                                                                                                                                                                                                                                                                                                                                                                                                                                                                                                                                                                                                                                                                                                                                                                                                                                                                                                                                                                                                                                                                                                                                                                                                                                                                                                                                                                                                                                                       |
|--------------------------|--------------------------------------------------------------------------------------------------------------------------------------------------------------------------|-------------------------------------------------------------------------------------------------------------------------------------------------------------------------------------------------------------------------------------------------------------------------------------------------------------------------------------------------------------------------------------------------------------------------------------------------------------------------------------------------------------------------------------------------------------------------------------------------------------------------------------------------------------|---------------------------------------------------------------------------------------------------------------------------------------------------------------------------------------------------------------------------------------------------------------------------------------------------------------------------------------------------------------------------------------------------------------------------------------------------------------------------------------------------------------------------------------------------------------------------------------------------------------------------------------------------------------------------------------------------------------------------------------------------------------------------------------------------------------------------------------------------------------------------------------------------------------------------------------------------------------------------------------------------------------------------------------------------------------------------------------------------------------------------------------------------------------------------------------------------------------------------------------------------------------------------------------------------------------------------------------------------------------------------------------------------------------------------------------------------------------------------------------------------------------------------------------------------------------------------------------------------------------------------------------------------------------------------------------------------------------------------------------------------------------------------------------------------------------------------------------|
| September 30,            | September 30,                                                                                                                                                            | September 30,                                                                                                                                                                                                                                                                                                                                                                                                                                                                                                                                                                                                                                               | September 30,                                                                                                                                                                                                                                                                                                                                                                                                                                                                                                                                                                                                                                                                                                                                                                                                                                                                                                                                                                                                                                                                                                                                                                                                                                                                                                                                                                                                                                                                                                                                                                                                                                                                                                                                                                                                                         |
| 2023                     | 2022                                                                                                                                                                     | 2023                                                                                                                                                                                                                                                                                                                                                                                                                                                                                                                                                                                                                                                        | 2022                                                                                                                                                                                                                                                                                                                                                                                                                                                                                                                                                                                                                                                                                                                                                                                                                                                                                                                                                                                                                                                                                                                                                                                                                                                                                                                                                                                                                                                                                                                                                                                                                                                                                                                                                                                                                                  |
| (Rupees in '000)         |                                                                                                                                                                          | (Rupees in '000)                                                                                                                                                                                                                                                                                                                                                                                                                                                                                                                                                                                                                                            |                                                                                                                                                                                                                                                                                                                                                                                                                                                                                                                                                                                                                                                                                                                                                                                                                                                                                                                                                                                                                                                                                                                                                                                                                                                                                                                                                                                                                                                                                                                                                                                                                                                                                                                                                                                                                                       |
| 4,194,141                | 2,929,580                                                                                                                                                                | 1,641,464                                                                                                                                                                                                                                                                                                                                                                                                                                                                                                                                                                                                                                                   | 1,239,443                                                                                                                                                                                                                                                                                                                                                                                                                                                                                                                                                                                                                                                                                                                                                                                                                                                                                                                                                                                                                                                                                                                                                                                                                                                                                                                                                                                                                                                                                                                                                                                                                                                                                                                                                                                                                             |
| (2,963,278)              | (2,546,668)                                                                                                                                                              | (1,149,386)                                                                                                                                                                                                                                                                                                                                                                                                                                                                                                                                                                                                                                                 | (996,659)                                                                                                                                                                                                                                                                                                                                                                                                                                                                                                                                                                                                                                                                                                                                                                                                                                                                                                                                                                                                                                                                                                                                                                                                                                                                                                                                                                                                                                                                                                                                                                                                                                                                                                                                                                                                                             |
| 1,230,863                | 382,912                                                                                                                                                                  | 492,078                                                                                                                                                                                                                                                                                                                                                                                                                                                                                                                                                                                                                                                     | 242,784                                                                                                                                                                                                                                                                                                                                                                                                                                                                                                                                                                                                                                                                                                                                                                                                                                                                                                                                                                                                                                                                                                                                                                                                                                                                                                                                                                                                                                                                                                                                                                                                                                                                                                                                                                                                                               |
| (449,412)                | (271,952)                                                                                                                                                                | (175,605)                                                                                                                                                                                                                                                                                                                                                                                                                                                                                                                                                                                                                                                   | (108,215)                                                                                                                                                                                                                                                                                                                                                                                                                                                                                                                                                                                                                                                                                                                                                                                                                                                                                                                                                                                                                                                                                                                                                                                                                                                                                                                                                                                                                                                                                                                                                                                                                                                                                                                                                                                                                             |
| (227,307)                | (130,749)                                                                                                                                                                | (91,274)                                                                                                                                                                                                                                                                                                                                                                                                                                                                                                                                                                                                                                                    | (48,873)                                                                                                                                                                                                                                                                                                                                                                                                                                                                                                                                                                                                                                                                                                                                                                                                                                                                                                                                                                                                                                                                                                                                                                                                                                                                                                                                                                                                                                                                                                                                                                                                                                                                                                                                                                                                                              |
| (676,719)                | (402,701)                                                                                                                                                                | (266,879)                                                                                                                                                                                                                                                                                                                                                                                                                                                                                                                                                                                                                                                   | (157,088)                                                                                                                                                                                                                                                                                                                                                                                                                                                                                                                                                                                                                                                                                                                                                                                                                                                                                                                                                                                                                                                                                                                                                                                                                                                                                                                                                                                                                                                                                                                                                                                                                                                                                                                                                                                                                             |
| 554,144                  | (19,789)                                                                                                                                                                 | 225,199                                                                                                                                                                                                                                                                                                                                                                                                                                                                                                                                                                                                                                                     | 85,696                                                                                                                                                                                                                                                                                                                                                                                                                                                                                                                                                                                                                                                                                                                                                                                                                                                                                                                                                                                                                                                                                                                                                                                                                                                                                                                                                                                                                                                                                                                                                                                                                                                                                                                                                                                                                                |
| 12,370                   | 6,132                                                                                                                                                                    | 5,048                                                                                                                                                                                                                                                                                                                                                                                                                                                                                                                                                                                                                                                       | 1,397                                                                                                                                                                                                                                                                                                                                                                                                                                                                                                                                                                                                                                                                                                                                                                                                                                                                                                                                                                                                                                                                                                                                                                                                                                                                                                                                                                                                                                                                                                                                                                                                                                                                                                                                                                                                                                 |
| 566,514                  | (13,657)                                                                                                                                                                 | 230,247                                                                                                                                                                                                                                                                                                                                                                                                                                                                                                                                                                                                                                                     | 87,093                                                                                                                                                                                                                                                                                                                                                                                                                                                                                                                                                                                                                                                                                                                                                                                                                                                                                                                                                                                                                                                                                                                                                                                                                                                                                                                                                                                                                                                                                                                                                                                                                                                                                                                                                                                                                                |
| (75,731)                 | (22,669)                                                                                                                                                                 | (25,949)                                                                                                                                                                                                                                                                                                                                                                                                                                                                                                                                                                                                                                                    | (17,184)                                                                                                                                                                                                                                                                                                                                                                                                                                                                                                                                                                                                                                                                                                                                                                                                                                                                                                                                                                                                                                                                                                                                                                                                                                                                                                                                                                                                                                                                                                                                                                                                                                                                                                                                                                                                                              |
| (92,449)                 | (54,706)                                                                                                                                                                 | (32,163)                                                                                                                                                                                                                                                                                                                                                                                                                                                                                                                                                                                                                                                    | (24,499)                                                                                                                                                                                                                                                                                                                                                                                                                                                                                                                                                                                                                                                                                                                                                                                                                                                                                                                                                                                                                                                                                                                                                                                                                                                                                                                                                                                                                                                                                                                                                                                                                                                                                                                                                                                                                              |
| (168,180)                | (77,375)                                                                                                                                                                 | (58,112)                                                                                                                                                                                                                                                                                                                                                                                                                                                                                                                                                                                                                                                    | (41,683)                                                                                                                                                                                                                                                                                                                                                                                                                                                                                                                                                                                                                                                                                                                                                                                                                                                                                                                                                                                                                                                                                                                                                                                                                                                                                                                                                                                                                                                                                                                                                                                                                                                                                                                                                                                                                              |
| 398,334                  | (91,032)                                                                                                                                                                 | 172,135                                                                                                                                                                                                                                                                                                                                                                                                                                                                                                                                                                                                                                                     | 45,410                                                                                                                                                                                                                                                                                                                                                                                                                                                                                                                                                                                                                                                                                                                                                                                                                                                                                                                                                                                                                                                                                                                                                                                                                                                                                                                                                                                                                                                                                                                                                                                                                                                                                                                                                                                                                                |
| (171,535)                | (33,901)                                                                                                                                                                 | (90,773)                                                                                                                                                                                                                                                                                                                                                                                                                                                                                                                                                                                                                                                    | (11,680)                                                                                                                                                                                                                                                                                                                                                                                                                                                                                                                                                                                                                                                                                                                                                                                                                                                                                                                                                                                                                                                                                                                                                                                                                                                                                                                                                                                                                                                                                                                                                                                                                                                                                                                                                                                                                              |
| 226,799                  | (124,933)                                                                                                                                                                | 81,362                                                                                                                                                                                                                                                                                                                                                                                                                                                                                                                                                                                                                                                      | 33,730                                                                                                                                                                                                                                                                                                                                                                                                                                                                                                                                                                                                                                                                                                                                                                                                                                                                                                                                                                                                                                                                                                                                                                                                                                                                                                                                                                                                                                                                                                                                                                                                                                                                                                                                                                                                                                |
| (Rupees)                 |                                                                                                                                                                          | (Rupees)                                                                                                                                                                                                                                                                                                                                                                                                                                                                                                                                                                                                                                                    |                                                                                                                                                                                                                                                                                                                                                                                                                                                                                                                                                                                                                                                                                                                                                                                                                                                                                                                                                                                                                                                                                                                                                                                                                                                                                                                                                                                                                                                                                                                                                                                                                                                                                                                                                                                                                                       |
| 37.05                    | (20.41)                                                                                                                                                                  | 13.29                                                                                                                                                                                                                                                                                                                                                                                                                                                                                                                                                                                                                                                       | 5.51                                                                                                                                                                                                                                                                                                                                                                                                                                                                                                                                                                                                                                                                                                                                                                                                                                                                                                                                                                                                                                                                                                                                                                                                                                                                                                                                                                                                                                                                                                                                                                                                                                                                                                                                                                                                                                  |
|                          | September 30, 2023(Rupees i 4,194,141 (2,963,278) 1,230,863  (449,412) (227,307) (676,719) 554,144 12,370 566,514  (75,731) (92,449) (168,180) 398,334 (171,535) 226,799 | September 30,         September 30,           2023         2022          (Rupees in '000)         4,194,141         2,929,580           (2,963,278)         (2,546,668)           1,230,863         382,912           (449,412)         (271,952)           (227,307)         (130,749)           (676,719)         (402,701)           554,144         (19,789)           12,370         6,132           566,514         (13,657)           (75,731)         (22,669)           (92,449)         (54,706)           (168,180)         (77,375)           398,334         (91,032)           (171,535)         (33,901)           226,799         (124,933) | September 30, 2023         September 30, 2022         September 30, 2023          (Rupees in '000)        (Rupees in '4,194,141 2,929,580 (2,546,668) (1,149,386)         1,641,464 (1,149,386)           1,230,863         382,912         492,078           (449,412) (227,307) (130,749) (227,307) (130,749) (91,274)         (91,274) (266,879)           554,144 (19,789) (25,199)         225,199           12,370 (6,132 (13,657) (22,669) (25,949) (92,449) (54,706) (32,163)         (168,180) (77,375) (58,112)           398,334 (91,032) (168,180) (77,375) (171,535) (33,901) (90,773) (226,799 (124,933) (124,933) (124,933) (124,933) (124,933) (124,933) (124,933) (124,933) (124,933) (124,933) (124,933) (124,933) (124,933) (124,933) (124,933) (124,933) (124,933) (124,933) (124,933) (124,933) (124,933) (124,933) (124,933) (124,933) (124,933) (124,933) (124,933) (124,933) (124,933) (124,933) (124,933) (124,933) (124,933) (124,933) (124,933) (124,933) (124,933) (124,933) (124,933) (124,933) (124,933) (124,933) (124,933) (124,933) (124,933) (124,933) (124,933) (124,933) (124,933) (124,933) (124,933) (124,933) (124,933) (124,933) (124,933) (124,933) (124,933) (124,933) (124,933) (124,933) (124,933) (124,933) (124,933) (124,933) (124,933) (124,933) (124,933) (124,933) (124,933) (124,933) (124,933) (124,933) (124,933) (124,933) (124,933) (124,933) (124,933) (124,933) (124,933) (124,933) (124,933) (124,933) (124,933) (124,933) (124,933) (124,933) (124,933) (124,933) (124,933) (124,933) (124,933) (124,933) (124,933) (124,933) (124,933) (124,933) (124,933) (124,933) (124,933) (124,933) (124,933) (124,933) (124,933) (124,933) (124,933) (124,933) (124,933) (124,933) (124,933) (124,933) (124,933) (124,933) (124,933) (124,933) (124,933) (124,933) (124,933) (124,9 |