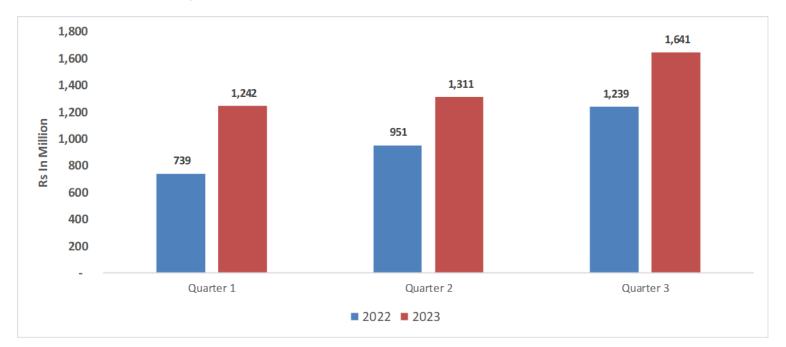

#### **Quarter Wise Net Sales Value**

#### Condensed Interim Statement of Profit or Loss (Un-audited)

For the Nine months and quarter ended September 30, 2023

| Nine months period ended |                                                                                                                                                                          | Quarter ended                                                                                                                                                                                                                                                                                                                                                                                                                                                                                                                                                                                                                                               |                                                                                                                                                                                                                                                                                                                                                                                                                                                                                                                                                                                                                                                                                                                                                                                                                                                                                                                                                                                                                                                                                                                                                                                                                                                                                                                                                                                                                                                                                                                                                                                                                                                                                                                                                                                                                                       |
|--------------------------|--------------------------------------------------------------------------------------------------------------------------------------------------------------------------|-------------------------------------------------------------------------------------------------------------------------------------------------------------------------------------------------------------------------------------------------------------------------------------------------------------------------------------------------------------------------------------------------------------------------------------------------------------------------------------------------------------------------------------------------------------------------------------------------------------------------------------------------------------|---------------------------------------------------------------------------------------------------------------------------------------------------------------------------------------------------------------------------------------------------------------------------------------------------------------------------------------------------------------------------------------------------------------------------------------------------------------------------------------------------------------------------------------------------------------------------------------------------------------------------------------------------------------------------------------------------------------------------------------------------------------------------------------------------------------------------------------------------------------------------------------------------------------------------------------------------------------------------------------------------------------------------------------------------------------------------------------------------------------------------------------------------------------------------------------------------------------------------------------------------------------------------------------------------------------------------------------------------------------------------------------------------------------------------------------------------------------------------------------------------------------------------------------------------------------------------------------------------------------------------------------------------------------------------------------------------------------------------------------------------------------------------------------------------------------------------------------|
| September 30,            | September 30,                                                                                                                                                            | September 30,                                                                                                                                                                                                                                                                                                                                                                                                                                                                                                                                                                                                                                               | September 30,                                                                                                                                                                                                                                                                                                                                                                                                                                                                                                                                                                                                                                                                                                                                                                                                                                                                                                                                                                                                                                                                                                                                                                                                                                                                                                                                                                                                                                                                                                                                                                                                                                                                                                                                                                                                                         |
| 2023                     | 2022                                                                                                                                                                     | 2023                                                                                                                                                                                                                                                                                                                                                                                                                                                                                                                                                                                                                                                        | 2022                                                                                                                                                                                                                                                                                                                                                                                                                                                                                                                                                                                                                                                                                                                                                                                                                                                                                                                                                                                                                                                                                                                                                                                                                                                                                                                                                                                                                                                                                                                                                                                                                                                                                                                                                                                                                                  |
| (Rupees in '000)         |                                                                                                                                                                          | (Rupees in '000)                                                                                                                                                                                                                                                                                                                                                                                                                                                                                                                                                                                                                                            |                                                                                                                                                                                                                                                                                                                                                                                                                                                                                                                                                                                                                                                                                                                                                                                                                                                                                                                                                                                                                                                                                                                                                                                                                                                                                                                                                                                                                                                                                                                                                                                                                                                                                                                                                                                                                                       |
| 4,194,141                | 2,929,580                                                                                                                                                                | 1,641,464                                                                                                                                                                                                                                                                                                                                                                                                                                                                                                                                                                                                                                                   | 1,239,443                                                                                                                                                                                                                                                                                                                                                                                                                                                                                                                                                                                                                                                                                                                                                                                                                                                                                                                                                                                                                                                                                                                                                                                                                                                                                                                                                                                                                                                                                                                                                                                                                                                                                                                                                                                                                             |
| (2,963,278)              | (2,546,668)                                                                                                                                                              | (1,149,386)                                                                                                                                                                                                                                                                                                                                                                                                                                                                                                                                                                                                                                                 | (996,659)                                                                                                                                                                                                                                                                                                                                                                                                                                                                                                                                                                                                                                                                                                                                                                                                                                                                                                                                                                                                                                                                                                                                                                                                                                                                                                                                                                                                                                                                                                                                                                                                                                                                                                                                                                                                                             |
| 1,230,863                | 382,912                                                                                                                                                                  | 492,078                                                                                                                                                                                                                                                                                                                                                                                                                                                                                                                                                                                                                                                     | 242,784                                                                                                                                                                                                                                                                                                                                                                                                                                                                                                                                                                                                                                                                                                                                                                                                                                                                                                                                                                                                                                                                                                                                                                                                                                                                                                                                                                                                                                                                                                                                                                                                                                                                                                                                                                                                                               |
| (449,412)                | (271,952)                                                                                                                                                                | (175,605)                                                                                                                                                                                                                                                                                                                                                                                                                                                                                                                                                                                                                                                   | (108,215)                                                                                                                                                                                                                                                                                                                                                                                                                                                                                                                                                                                                                                                                                                                                                                                                                                                                                                                                                                                                                                                                                                                                                                                                                                                                                                                                                                                                                                                                                                                                                                                                                                                                                                                                                                                                                             |
| (227,307)                | (130,749)                                                                                                                                                                | (91,274)                                                                                                                                                                                                                                                                                                                                                                                                                                                                                                                                                                                                                                                    | (48,873)                                                                                                                                                                                                                                                                                                                                                                                                                                                                                                                                                                                                                                                                                                                                                                                                                                                                                                                                                                                                                                                                                                                                                                                                                                                                                                                                                                                                                                                                                                                                                                                                                                                                                                                                                                                                                              |
| (676,719)                | (402,701)                                                                                                                                                                | (266,879)                                                                                                                                                                                                                                                                                                                                                                                                                                                                                                                                                                                                                                                   | (157,088)                                                                                                                                                                                                                                                                                                                                                                                                                                                                                                                                                                                                                                                                                                                                                                                                                                                                                                                                                                                                                                                                                                                                                                                                                                                                                                                                                                                                                                                                                                                                                                                                                                                                                                                                                                                                                             |
| 554,144                  | (19,789)                                                                                                                                                                 | 225,199                                                                                                                                                                                                                                                                                                                                                                                                                                                                                                                                                                                                                                                     | 85,696                                                                                                                                                                                                                                                                                                                                                                                                                                                                                                                                                                                                                                                                                                                                                                                                                                                                                                                                                                                                                                                                                                                                                                                                                                                                                                                                                                                                                                                                                                                                                                                                                                                                                                                                                                                                                                |
| 12,370                   | 6,132                                                                                                                                                                    | 5,048                                                                                                                                                                                                                                                                                                                                                                                                                                                                                                                                                                                                                                                       | 1,397                                                                                                                                                                                                                                                                                                                                                                                                                                                                                                                                                                                                                                                                                                                                                                                                                                                                                                                                                                                                                                                                                                                                                                                                                                                                                                                                                                                                                                                                                                                                                                                                                                                                                                                                                                                                                                 |
| 566,514                  | (13,657)                                                                                                                                                                 | 230,247                                                                                                                                                                                                                                                                                                                                                                                                                                                                                                                                                                                                                                                     | 87,093                                                                                                                                                                                                                                                                                                                                                                                                                                                                                                                                                                                                                                                                                                                                                                                                                                                                                                                                                                                                                                                                                                                                                                                                                                                                                                                                                                                                                                                                                                                                                                                                                                                                                                                                                                                                                                |
| (75,731)                 | (22,669)                                                                                                                                                                 | (25,949)                                                                                                                                                                                                                                                                                                                                                                                                                                                                                                                                                                                                                                                    | (17,184)                                                                                                                                                                                                                                                                                                                                                                                                                                                                                                                                                                                                                                                                                                                                                                                                                                                                                                                                                                                                                                                                                                                                                                                                                                                                                                                                                                                                                                                                                                                                                                                                                                                                                                                                                                                                                              |
| (92,449)                 | (54,706)                                                                                                                                                                 | (32,163)                                                                                                                                                                                                                                                                                                                                                                                                                                                                                                                                                                                                                                                    | (24,499)                                                                                                                                                                                                                                                                                                                                                                                                                                                                                                                                                                                                                                                                                                                                                                                                                                                                                                                                                                                                                                                                                                                                                                                                                                                                                                                                                                                                                                                                                                                                                                                                                                                                                                                                                                                                                              |
| (168,180)                | (77,375)                                                                                                                                                                 | (58,112)                                                                                                                                                                                                                                                                                                                                                                                                                                                                                                                                                                                                                                                    | (41,683)                                                                                                                                                                                                                                                                                                                                                                                                                                                                                                                                                                                                                                                                                                                                                                                                                                                                                                                                                                                                                                                                                                                                                                                                                                                                                                                                                                                                                                                                                                                                                                                                                                                                                                                                                                                                                              |
| 398,334                  | (91,032)                                                                                                                                                                 | 172,135                                                                                                                                                                                                                                                                                                                                                                                                                                                                                                                                                                                                                                                     | 45,410                                                                                                                                                                                                                                                                                                                                                                                                                                                                                                                                                                                                                                                                                                                                                                                                                                                                                                                                                                                                                                                                                                                                                                                                                                                                                                                                                                                                                                                                                                                                                                                                                                                                                                                                                                                                                                |
| (171,535)                | (33,901)                                                                                                                                                                 | (90,773)                                                                                                                                                                                                                                                                                                                                                                                                                                                                                                                                                                                                                                                    | (11,680)                                                                                                                                                                                                                                                                                                                                                                                                                                                                                                                                                                                                                                                                                                                                                                                                                                                                                                                                                                                                                                                                                                                                                                                                                                                                                                                                                                                                                                                                                                                                                                                                                                                                                                                                                                                                                              |
| 226,799                  | (124,933)                                                                                                                                                                | 81,362                                                                                                                                                                                                                                                                                                                                                                                                                                                                                                                                                                                                                                                      | 33,730                                                                                                                                                                                                                                                                                                                                                                                                                                                                                                                                                                                                                                                                                                                                                                                                                                                                                                                                                                                                                                                                                                                                                                                                                                                                                                                                                                                                                                                                                                                                                                                                                                                                                                                                                                                                                                |
| (Rupees)                 |                                                                                                                                                                          | (Rupees)                                                                                                                                                                                                                                                                                                                                                                                                                                                                                                                                                                                                                                                    |                                                                                                                                                                                                                                                                                                                                                                                                                                                                                                                                                                                                                                                                                                                                                                                                                                                                                                                                                                                                                                                                                                                                                                                                                                                                                                                                                                                                                                                                                                                                                                                                                                                                                                                                                                                                                                       |
| 37.05                    | (20.41)                                                                                                                                                                  | 13.29                                                                                                                                                                                                                                                                                                                                                                                                                                                                                                                                                                                                                                                       | 5.51                                                                                                                                                                                                                                                                                                                                                                                                                                                                                                                                                                                                                                                                                                                                                                                                                                                                                                                                                                                                                                                                                                                                                                                                                                                                                                                                                                                                                                                                                                                                                                                                                                                                                                                                                                                                                                  |
|                          | September 30, 2023(Rupees i 4,194,141 (2,963,278) 1,230,863  (449,412) (227,307) (676,719) 554,144 12,370 566,514  (75,731) (92,449) (168,180) 398,334 (171,535) 226,799 | September 30,         September 30,           2023         2022          (Rupees in '000)         4,194,141         2,929,580           (2,963,278)         (2,546,668)           1,230,863         382,912           (449,412)         (271,952)           (227,307)         (130,749)           (676,719)         (402,701)           554,144         (19,789)           12,370         6,132           566,514         (13,657)           (75,731)         (22,669)           (92,449)         (54,706)           (168,180)         (77,375)           398,334         (91,032)           (171,535)         (33,901)           226,799         (124,933) | September 30, 2023         September 30, 2022         September 30, 2023          (Rupees in '000)        (Rupees in '4,194,141 2,929,580 (2,546,668) (1,149,386)         1,641,464 (1,149,386)           1,230,863         382,912         492,078           (449,412) (227,307) (130,749) (227,307) (130,749) (91,274)         (91,274) (266,879)           554,144 (19,789) (25,199)         225,199           12,370 (6,132 (13,657) (22,669) (25,949) (92,449) (54,706) (32,163)         (168,180) (77,375) (58,112)           398,334 (91,032) (168,180) (77,375) (171,535) (33,901) (90,773) (226,799 (124,933) (124,933) (124,933) (124,933) (124,933) (124,933) (124,933) (124,933) (124,933) (124,933) (124,933) (124,933) (124,933) (124,933) (124,933) (124,933) (124,933) (124,933) (124,933) (124,933) (124,933) (124,933) (124,933) (124,933) (124,933) (124,933) (124,933) (124,933) (124,933) (124,933) (124,933) (124,933) (124,933) (124,933) (124,933) (124,933) (124,933) (124,933) (124,933) (124,933) (124,933) (124,933) (124,933) (124,933) (124,933) (124,933) (124,933) (124,933) (124,933) (124,933) (124,933) (124,933) (124,933) (124,933) (124,933) (124,933) (124,933) (124,933) (124,933) (124,933) (124,933) (124,933) (124,933) (124,933) (124,933) (124,933) (124,933) (124,933) (124,933) (124,933) (124,933) (124,933) (124,933) (124,933) (124,933) (124,933) (124,933) (124,933) (124,933) (124,933) (124,933) (124,933) (124,933) (124,933) (124,933) (124,933) (124,933) (124,933) (124,933) (124,933) (124,933) (124,933) (124,933) (124,933) (124,933) (124,933) (124,933) (124,933) (124,933) (124,933) (124,933) (124,933) (124,933) (124,933) (124,933) (124,933) (124,933) (124,933) (124,933) (124,933) (124,933) (124,933) (124,933) (124,933) (124,933) (124,933) (124,933) (124,9 |