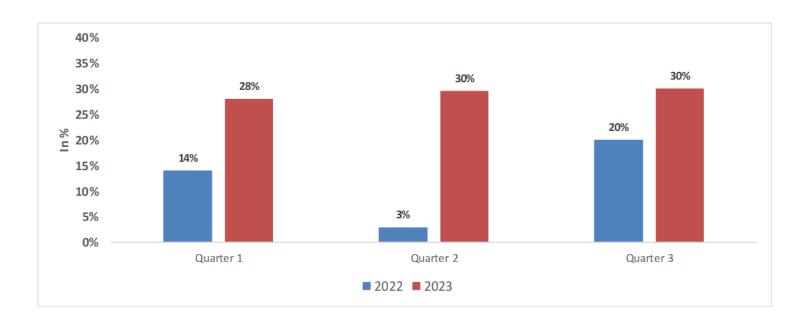

124,933) (124,933) (124,933) (124,933) (124,933) (124,933) (124,933) (124,933) (124,933) (124,933) (124,933) (124,933) (124,933) (124,933) (124,933) (124,933) (124,933) (124,933) (124,933) (124,933) (124,933) (124,933) (124,933) (124,933) (124,933) (124,933) (124,933) (124,933) (124,933) (124,933) (124,933) (124,933) (124,933) (124,933) (124,933) (124,933) (124,933) (124,933) (124,933) (124,933) (124,933) (124,933) (124,933) (124,933) (124,933) (124,933) (124,933) (124,933) (124,933) (124,933) (124,933) (124,933) (124,933) (124,933) (124,933) (124,933) (124,933) (124,933) (124,933) (124,933) (124,933) (124,9 |









## **Selling & Admin Expenses**













## **Other Expense**













#### **Quarter Wise Net Sales Value**













### **Quarter Wise Gross Profit Margins**













## **Quarter Wise Profit (Loss) After Tax**













#### **Future Outlook**

- Consumer buying pattern under pressure due to Inflation
- US\$/RS parity seems stable in 4<sup>th</sup> quarter 2023











#### **Acquisition of ZIL limited**

- M/s New Future Consumer International General Trading LLC had acquired a total of 5,194,514 ordinary shares of PKR 10 each of the Company, representing 84.84% of the total issued share capital of the Company, through:
  - Share Purchase Agreement dated 1 March 2023 entered into with Ms. Feriel Ali-Mehdi at PKR 286.64 per share, and
  - Mandatory Tender Offer at PKR 340 per share to the remaining shareholders of the Company
- All prescribed requirements as prescribed under the Securities Act 2015 and the Listed Companies (Substantia