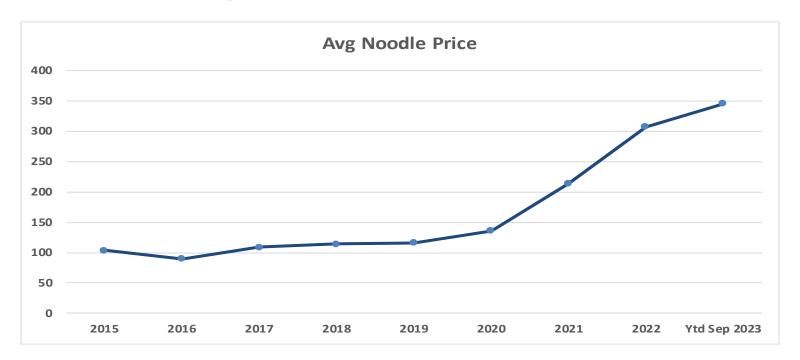

| HYPRO          |  |  |
| OPAL           |                |  |  |
| LILY           |                |  |  |











#### PREMIUM -MOISTURISING





- Flag Ship brand
- Launched in 1969. Celebrated 50 Years in 2019
- No 3 brand in beauty soap segment















#### PREMIUM REFRESHING



- Flag Ship brand
- Launched in 1969. Celebrated 50 Years in 2019
- No 3 brand in beauty soap segment

















**FLORAL** 

**SILKY** 













## LILY SIX PACK











#### **HEALTH**



















# "For Clean, Soft & Beautiful Hands"

















# "Naturally Refreshing Glow Everyday"











## SALES, GROSS PROFIT, US\$ & RAW MATERIAL **TRENDS**









#### **Gross Sales Value and Net Sales Value - Trends**













## **Fatty Raw Material Price trend**











## **US\$ Average Rate Trend**













#### **Gross Profit Trend**













#### **PROFIT OR LOSS STATEMENT JAN-SEPT 2023**









#### **ZIL LIMITED**

#### Condensed Interim Statement of Profit or Loss (Un-audited)

For the Nine months and quarter ended September 30, 2023

| Nine months period ended |                                                                                                                                                                          | Quarter ended