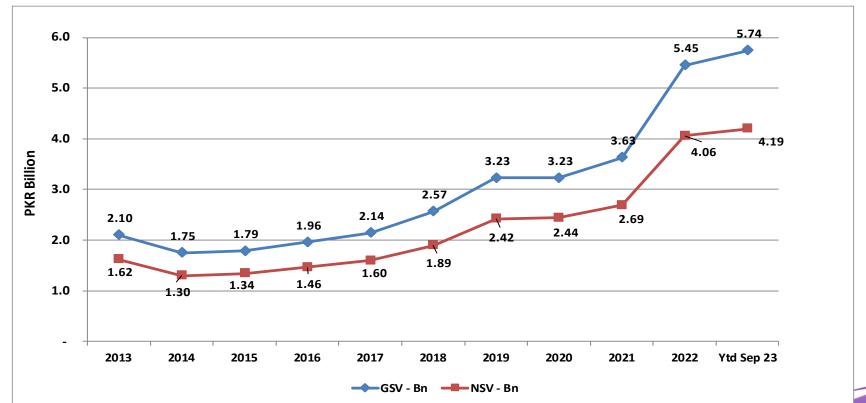

|----------------|----------------|--|--|
| CAPRI          | HYPRO          |  |  |
| OPAL           |                |  |  |
| LILY           |                |  |  |











#### PREMIUM -MOISTURISING





- Flag Ship brand
- Launched in 1969. Celebrated 50 Years in 2019
- No 3 brand in beauty soap segment















#### PREMIUM REFRESHING



- Flag Ship brand
- Launched in 1969. Celebrated 50 Years in 2019
- No 3 brand in beauty soap segment

















**FLORAL** 

**SILKY** 













## LILY SIX PACK











#### **HEALTH**



















# "For Clean, Soft & Beautiful Hands"

















# "Naturally Refreshing Glow Everyday"











## SALES, GROSS PROFIT, US\$ & RAW MATERIAL **TRENDS**









#### **Gross Sales Value and Net Sales Value - Trends**













## **Fatty Raw Material Price trend**











## **US\$ Average Rate Trend**













#### **Gross Profit Trend**













#### **PROFIT OR LOSS STATEMENT JAN-SEPT 2023**









#### **ZIL LIMITED**

#### Condensed Interim Statement of Profit or Loss (Un-audited)

For the Nine months and quarter ended September 30, 2023

| Nine months period ended |                                                                                                                                                                          | Quarter ended