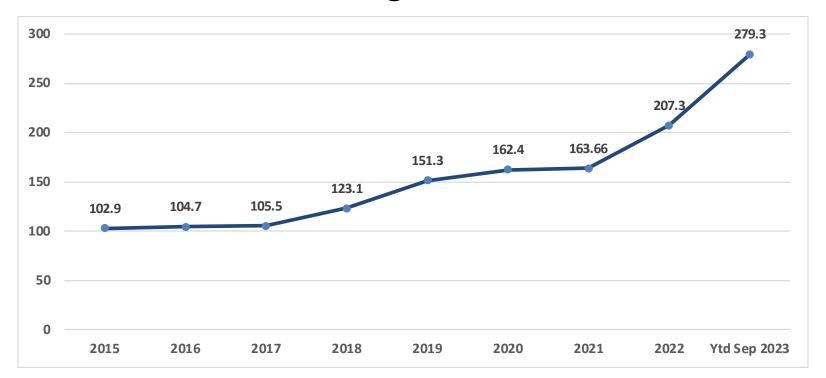

|                |  |  |
| LILY           |                |  |  |











#### PREMIUM -MOISTURISING





- Flag Ship brand
- Launched in 1969. Celebrated 50 Years in 2019
- No 3 brand in beauty soap segment















#### PREMIUM REFRESHING



- Flag Ship brand
- Launched in 1969. Celebrated 50 Years in 2019
- No 3 brand in beauty soap segment

















**FLORAL** 

**SILKY** 













## LILY SIX PACK











#### **HEALTH**



















# "For Clean, Soft & Beautiful Hands"

















# "Naturally Refreshing Glow Everyday"











## SALES, GROSS PROFIT, US\$ & RAW MATERIAL **TRENDS**









#### **Gross Sales Value and Net Sales Value - Trends**













## **Fatty Raw Material Price trend**











## **US\$ Average Rate Trend**













#### **Gross Profit Trend**













#### **PROFIT OR LOSS STATEMENT JAN-SEPT 2023**









#### **ZIL LIMITED**

#### Condensed Interim Statement of Profit or Loss (Un-audited)

For the Nine months and quarter ended September 30, 2023

| Nine months period ended |                                                                                                                                                                          | Quarter ended