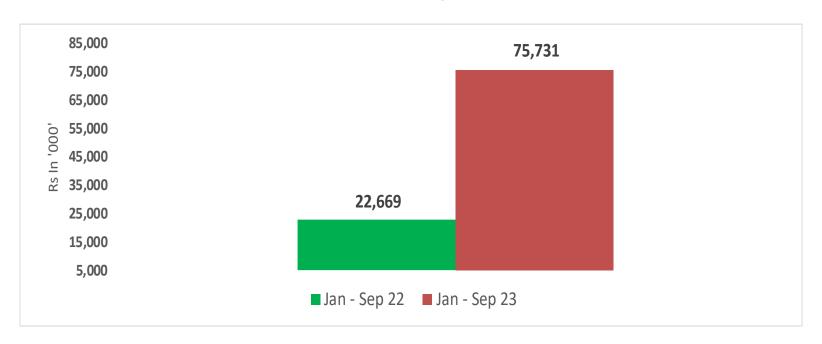

## **Other Expense**

#### Condensed Interim Statement of Profit or Loss (Un-audited)

For the Nine months and quarter ended September 30, 2023

| Nine months period ended |                                                                                                                                                                          | Quarter ended                                                                                                                                                                                                                                                                                                                                                                                                                                                                                                                                                                                                                                               |                                                                                                                                                                                                                                                                                                                                                                                                                                                                                                                                                                                                                                                                                                                                                                                                                                                                                                                                                                                                                                                                                                                                                                                                                                                                                                                                                                                                                                                                                                                                                                                                                                                                                                                                                                                                                                       |
|--------------------------|--------------------------------------------------------------------------------------------------------------------------------------------------------------------------|-------------------------------------------------------------------------------------------------------------------------------------------------------------------------------------------------------------------------------------------------------------------------------------------------------------------------------------------------------------------------------------------------------------------------------------------------------------------------------------------------------------------------------------------------------------------------------------------------------------------------------------------------------------|---------------------------------------------------------------------------------------------------------------------------------------------------------------------------------------------------------------------------------------------------------------------------------------------------------------------------------------------------------------------------------------------------------------------------------------------------------------------------------------------------------------------------------------------------------------------------------------------------------------------------------------------------------------------------------------------------------------------------------------------------------------------------------------------------------------------------------------------------------------------------------------------------------------------------------------------------------------------------------------------------------------------------------------------------------------------------------------------------------------------------------------------------------------------------------------------------------------------------------------------------------------------------------------------------------------------------------------------------------------------------------------------------------------------------------------------------------------------------------------------------------------------------------------------------------------------------------------------------------------------------------------------------------------------------------------------------------------------------------------------------------------------------------------------------------------------------------------|
| September 30,            | September 30,                                                                                                                                                            | September 30,                                                                                                                                                                                                                                                                                                                                                                                                                                                                                                                                                                                                                                               | September 30,                                                                                                                                                                                                                                                                                                                                                                                                                                                                                                                                                                                                                                                                                                                                                                                                                                                                                                                                                                                                                                                                                                                                                                                                                                                                                                                                                                                                                                                                                                                                                                                                                                                                                                                                                                                                                         |
| 2023                     | 2022                                                                                                                                                                     | 2023                                                                                                                                                                                                                                                                                                                                                                                                                                                                                                                                                                                                                                                        | 2022                                                                                                                                                                                                                                                                                                                                                                                                                                                                                                                                                                                                                                                                                                                                                                                                                                                                                                                                                                                                                                                                                                                                                                                                                                                                                                                                                                                                                                                                                                                                                                                                                                                                                                                                                                                                                                  |
| (Rupees in '000)         |                                                                                                                                                                          | (Rupees in '000)                                                                                                                                                                                                                                                                                                                                                                                                                                                                                                                                                                                                                                            |                                                                                                                                                                                                                                                                                                                                                                                                                                                                                                                                                                                                                                                                                                                                                                                                                                                                                                                                                                                                                                                                                                                                                                                                                                                                                                                                                                                                                                                                                                                                                                                                                                                                                                                                                                                                                                       |
| 4,194,141                | 2,929,580                                                                                                                                                                | 1,641,464                                                                                                                                                                                                                                                                                                                                                                                                                                                                                                                                                                                                                                                   | 1,239,443                                                                                                                                                                                                                                                                                                                                                                                                                                                                                                                                                                                                                                                                                                                                                                                                                                                                                                                                                                                                                                                                                                                                                                                                                                                                                                                                                                                                                                                                                                                                                                                                                                                                                                                                                                                                                             |
| (2,963,278)              | (2,546,668)                                                                                                                                                              | (1,149,386)                                                                                                                                                                                                                                                                                                                                                                                                                                                                                                                                                                                                                                                 | (996,659)                                                                                                                                                                                                                                                                                                                                                                                                                                                                                                                                                                                                                                                                                                                                                                                                                                                                                                                                                                                                                                                                                                                                                                                                                                                                                                                                                                                                                                                                                                                                                                                                                                                                                                                                                                                                                             |
| 1,230,863                | 382,912                                                                                                                                                                  | 492,078                                                                                                                                                                                                                                                                                                                                                                                                                                                                                                                                                                                                                                                     | 242,784                                                                                                                                                                                                                                                                                                                                                                                                                                                                                                                                                                                                                                                                                                                                                                                                                                                                                                                                                                                                                                                                                                                                                                                                                                                                                                                                                                                                                                                                                                                                                                                                                                                                                                                                                                                                                               |
| (449,412)                | (271,952)                                                                                                                                                                | (175,605)                                                                                                                                                                                                                                                                                                                                                                                                                                                                                                                                                                                                                                                   | (108,215)                                                                                                                                                                                                                                                                                                                                                                                                                                                                                                                                                                                                                                                                                                                                                                                                                                                                                                                                                                                                                                                                                                                                                                                                                                                                                                                                                                                                                                                                                                                                                                                                                                                                                                                                                                                                                             |
| (227,307)                | (130,749)                                                                                                                                                                | (91,274)                                                                                                                                                                                                                                                                                                                                                                                                                                                                                                                                                                                                                                                    | (48,873)                                                                                                                                                                                                                                                                                                                                                                                                                                                                                                                                                                                                                                                                                                                                                                                                                                                                                                                                                                                                                                                                                                                                                                                                                                                                                                                                                                                                                                                                                                                                                                                                                                                                                                                                                                                                                              |
| (676,719)                | (402,701)                                                                                                                                                                | (266,879)                                                                                                                                                                                                                                                                                                                                                                                                                                                                                                                                                                                                                                                   | (157,088)                                                                                                                                                                                                                                                                                                                                                                                                                                                                                                                                                                                                                                                                                                                                                                                                                                                                                                                                                                                                                                                                                                                                                                                                                                                                                                                                                                                                                                                                                                                                                                                                                                                                                                                                                                                                                             |
| 554,144                  | (19,789)                                                                                                                                                                 | 225,199                                                                                                                                                                                                                                                                                                                                                                                                                                                                                                                                                                                                                                                     | 85,696                                                                                                                                                                                                                                                                                                                                                                                                                                                                                                                                                                                                                                                                                                                                                                                                                                                                                                                                                                                                                                                                                                                                                                                                                                                                                                                                                                                                                                                                                                                                                                                                                                                                                                                                                                                                                                |
| 12,370                   | 6,132                                                                                                                                                                    | 5,048                                                                                                                                                                                                                                                                                                                                                                                                                                                                                                                                                                                                                                                       | 1,397                                                                                                                                                                                                                                                                                                                                                                                                                                                                                                                                                                                                                                                                                                                                                                                                                                                                                                                                                                                                                                                                                                                                                                                                                                                                                                                                                                                                                                                                                                                                                                                                                                                                                                                                                                                                                                 |
| 566,514                  | (13,657)                                                                                                                                                                 | 230,247                                                                                                                                                                                                                                                                                                                                                                                                                                                                                                                                                                                                                                                     | 87,093                                                                                                                                                                                                                                                                                                                                                                                                                                                                                                                                                                                                                                                                                                                                                                                                                                                                                                                                                                                                                                                                                                                                                                                                                                                                                                                                                                                                                                                                                                                                                                                                                                                                                                                                                                                                                                |
| (75,731)                 | (22,669)                                                                                                                                                                 | (25,949)                                                                                                                                                                                                                                                                                                                                                                                                                                                                                                                                                                                                                                                    | (17,184)                                                                                                                                                                                                                                                                                                                                                                                                                                                                                                                                                                                                                                                                                                                                                                                                                                                                                                                                                                                                                                                                                                                                                                                                                                                                                                                                                                                                                                                                                                                                                                                                                                                                                                                                                                                                                              |
| (92,449)                 | (54,706)                                                                                                                                                                 | (32,163)                                                                                                                                                                                                                                                                                                                                                                                                                                                                                                                                                                                                                                                    | (24,499)                                                                                                                                                                                                                                                                                                                                                                                                                                                                                                                                                                                                                                                                                                                                                                                                                                                                                                                                                                                                                                                                                                                                                                                                                                                                                                                                                                                                                                                                                                                                                                                                                                                                                                                                                                                                                              |
| (168,180)                | (77,375)                                                                                                                                                                 | (58,112)                                                                                                                                                                                                                                                                                                                                                                                                                                                                                                                                                                                                                                                    | (41,683)                                                                                                                                                                                                                                                                                                                                                                                                                                                                                                                                                                                                                                                                                                                                                                                                                                                                                                                                                                                                                                                                                                                                                                                                                                                                                                                                                                                                                                                                                                                                                                                                                                                                                                                                                                                                                              |
| 398,334                  | (91,032)                                                                                                                                                                 | 172,135                                                                                                                                                                                                                                                                                                                                                                                                                                                                                                                                                                                                                                                     | 45,410                                                                                                                                                                                                                                                                                                                                                                                                                                                                                                                                                                                                                                                                                                                                                                                                                                                                                                                                                                                                                                                                                                                                                                                                                                                                                                                                                                                                                                                                                                                                                                                                                                                                                                                                                                                                                                |
| (171,535)                | (33,901)                                                                                                                                                                 | (90,773)                                                                                                                                                                                                                                                                                                                                                                                                                                                                                                                                                                                                                                                    | (11,680)                                                                                                                                                                                                                                                                                                                                                                                                                                                                                                                                                                                                                                                                                                                                                                                                                                                                                                                                                                                                                                                                                                                                                                                                                                                                                                                                                                                                                                                                                                                                                                                                                                                                                                                                                                                                                              |
| 226,799                  | (124,933)                                                                                                                                                                | 81,362                                                                                                                                                                                                                                                                                                                                                                                                                                                                                                                                                                                                                                                      | 33,730                                                                                                                                                                                                                                                                                                                                                                                                                                                                                                                                                                                                                                                                                                                                                                                                                                                                                                                                                                                                                                                                                                                                                                                                                                                                                                                                                                                                                                                                                                                                                                                                                                                                                                                                                                                                                                |
| (Rupees)                 |                                                                                                                                                                          | (Rupees)                                                                                                                                                                                                                                                                                                                                                                                                                                                                                                                                                                                                                                                    |                                                                                                                                                                                                                                                                                                                                                                                                                                                                                                                                                                                                                                                                                                                                                                                                                                                                                                                                                                                                                                                                                                                                                                                                                                                                                                                                                                                                                                                                                                                                                                                                                                                                                                                                                                                                                                       |
| 37.05                    | (20.41)                                                                                                                                                                  | 13.29                                                                                                                                                                                                                                                                                                                                                                                                                                                                                                                                                                                                                                                       | 5.51                                                                                                                                                                                                                                                                                                                                                                                                                                                                                                                                                                                                                                                                                                                                                                                                                                                                                                                                                                                                                                                                                                                                                                                                                                                                                                                                                                                                                                                                                                                                                                                                                                                                                                                                                                                                                                  |
|                          | September 30, 2023(Rupees i 4,194,141 (2,963,278) 1,230,863  (449,412) (227,307) (676,719) 554,144 12,370 566,514  (75,731) (92,449) (168,180) 398,334 (171,535) 226,799 | September 30,         September 30,           2023         2022          (Rupees in '000)         4,194,141         2,929,580           (2,963,278)         (2,546,668)           1,230,863         382,912           (449,412)         (271,952)           (227,307)         (130,749)           (676,719)         (402,701)           554,144         (19,789)           12,370         6,132           566,514         (13,657)           (75,731)         (22,669)           (92,449)         (54,706)           (168,180)         (77,375)           398,334         (91,032)           (171,535)         (33,901)           226,799         (124,933) | September 30, 2023         September 30, 2022         September 30, 2023          (Rupees in '000)        (Rupees in '4,194,141 2,929,580 (2,546,668) (1,149,386)         1,641,464 (1,149,386)           1,230,863         382,912         492,078           (449,412) (227,307) (130,749) (227,307) (130,749) (91,274)         (91,274) (266,879)           554,144 (19,789) (25,199)         225,199           12,370 (6,132 (13,657) (22,669) (25,949) (92,449) (54,706) (32,163)         (168,180) (77,375) (58,112)           398,334 (91,032) (168,180) (77,375) (171,535) (33,901) (90,773) (226,799 (124,933) (124,933) (124,933) (124,933) (124,933) (124,933) (124,933) (124,933) (124,933) (124,933) (124,933) (124,933) (124,933) (124,933) (124,933) (124,933) (124,933) (124,933) (124,933) (124,933) (124,933) (124,933) (124,933) (124,933) (124,933) (124,933) (124,933) (124,933) (124,933) (124,933) (124,933) (124,933) (124,933) (124,933) (124,933) (124,933) (124,933) (124,933) (124,933) (124,933) (124,933) (124,933) (124,933) (124,933) (124,933) (124,933) (124,933) (124,933) (124,933) (124,933) (124,933) (124,933) (124,933) (124,933) (124,933) (124,933) (124,933) (124,933) (124,933) (124,933) (124,933) (124,933) (124,933) (124,933) (124,933) (124,933) (124,933) (124,933) (124,933) (124,933) (124,933) (124,933) (124,933) (124,933) (124,933) (124,933) (124,933) (124,933) (124,933) (124,933) (124,933) (124,933) (124,933) (124,933) (124,933) (124,933) (124,933) (124,933) (124,933) (124,933) (124,933) (124,933) (124,933) (124,933) (124,933) (124,933) (124,933) (124,933) (124,933) (124,933) (124,933) (124,933) (124,933) (124,933) (124,933) (124,933) (124,933) (124,933) (124,933) (124,933) (124,933) (124,933) (124,933) (124,933) (124,933) (124,933) (124,933) (124,9 |