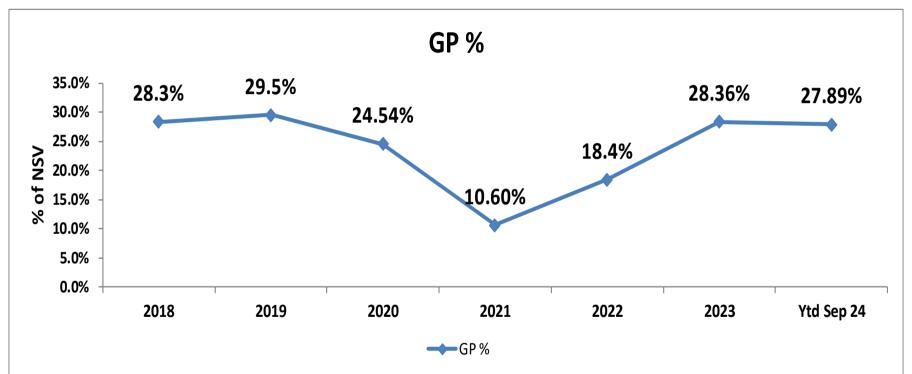

- Flag Ship brand
- Launched in 1969. Celebrated 50 Years in 2019
- No 3 brand in beauty soap segment







## CAPRI BRAND/REFRESHING





- Flag Ship brand
- Launched in 1969. Celebrated 50 Years in 2019
- No 3 brand in beauty soap segment







## CAPRI BRAND/REFRESHING





- Flag Ship brand
- Launched in 1969. Celebrated 50 Years in 2019
- No 3 brand in beauty soap segment









#### **FLORAL**

#### **SILKY**











#### **HEALTH**













## "For Clean, Soft & Beautiful Hands"













# "Naturally Refreshing Glow Everyday"



#### A HERITAGE **OF QUALITY**









## SALES, RAW MATERIAL, US\$ & GROSS PROFIT TRENDS







#### **Gross Sales Value and Net Sales Value - Trends**









#### Fatty Raw Material Price Trend (Rs)









#### **Gross Profit Trend**









### **Selling & Admin Expenses**









#### **Quarter Wise Net Sales Value**









#### **Quarter Wise Gross Profit Margins**









#### **PROFIT OR LOSS STATEMENT JAN-SEPT 2024**







#### **ZIL LIMITED CONDENSED INTERIM STATEMENT OF PROFIT OR LOSS (UN-AUDITED)** FOR THE NINE MONTH ENDED SEPTEMBER 30, 2024

| 101 111 1111 1110 1111 ENDED 3E 1EMBER 30, 2024       | Nine mont     | th ended      | Quarter ended    |               |
|-------------------------------------------------------|---------------|---------------|------------------|---------------|
|                                                       | September 30, | September 30, | September 30,    | September 30, |
|                                                       | 2024          | 2023          | 2024