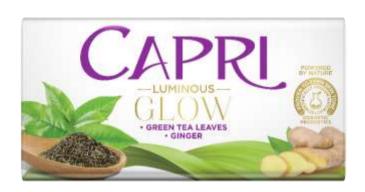

## CAPRI BRAND/REFRESHING

- Flag Ship brand
- Launched in 1969. Celebrated 50 Years in 2019
- No 3 brand in beauty soap segment