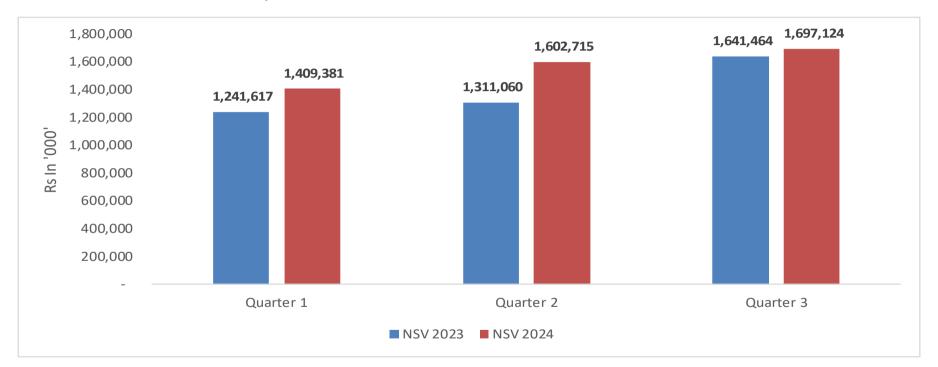

#### **Quarter Wise Net Sales Value**

#### **ZIL LIMITED CONDENSED INTERIM STATEMENT OF PROFIT OR LOSS (UN-AUDITED)** FOR THE NINE MONTH ENDED SEPTEMBER 30, 2024

| 101 111 1111 1110 1111 ENDED 3E 1EMBER 30, 2024       | Nine mont     | th ended      | Quarter ended    |               |
|-------------------------------------------------------|---------------|---------------|------------------|---------------|
|                                                       | September 30, | September 30, | September 30,    | September 30, |
|                                                       | 2024          | 2023          | 2024             | 2023          |
|                                                       | (Rupees       | in '000)      | (Rupees in '000) |               |
|                                                       |               |               |                  |               |
| Sales - net                                           | 4,709,221     | 4,194,141     | 1,697,124        | 1,641,464     |
| Cost of sales                                         | (3,395,619)   | (2,963,280)   | (1,203,334)      | (1,149,389)   |
| Gross profit                                          | 1,313,602     | 1,230,861     | 493,790          | 492,075       |
| Selling and distribution expenses                     | (875,138)     | (449,412)     | (331,256)        | (175,605)     |
| Administrative expenses                               | (295,484)     | (227,307)     | (98,671)         | (91,274)      |
|                                                       | (1,170,622)   | (676,719)     | (429,928)        | (266,879)     |
| Other income                                          | 14,683        | 12,370        | 4,957            | 5,392         |
|                                                       | 157,662       | 566,512       | 68,819           | 230,587       |
| Other charges                                         | (5,499)       | (75,730)      | (3,504)          | (26,292)      |
| Financial charges                                     | (88,994)      | (92,449)      | (29,078)         | (32,163)      |
|                                                       | (94,493)      | (168,179)     | (32,581)         | (58,454)      |
| Profit/(loss) before tax and minimum tax differential | 63,169        | 398,333       | 36,238           | 172,133       |
| Minimum tax differential                              | (29,525)      |               | (7,582)          |               |
| Profit/(loss) before tax                              | 33,644        | 398,333       | 28,656           | 172,133       |
| Taxation                                              |               |               |                  |               |
| Current - For the year                                | (30,853)      | (170,567)     | (15,143)         | (89,141)      |
| - Prior year                                          | (463)         | (402)         | -                | -             |
| Deferred                                              | 7,942         | (566)         | 241              | (1,632)       |
|                                                       | (23,375)      | (171,535)     | (14,902)         | (90,773)      |
| Profit after tax for the period                       | 10,269        | 226,798       | 13,754           | 81,360        |
| Earnings per share - basic and diluted (Rupees)       | 1.68          | 37.04         | 2.25             | 13.29         |