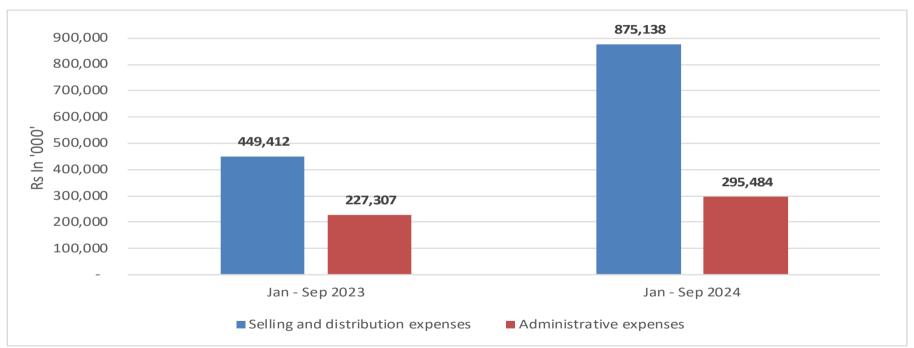

### **Selling & Admin Expenses**

#### **ZIL LIMITED CONDENSED INTERIM STATEMENT OF PROFIT OR LOSS (UN-AUDITED)** FOR THE NINE MONTH ENDED SEPTEMBER 30, 2024

| 101 111 1111 1110 1111 ENDED 3E 1EMBER 30, 2024       | Nine mont     | th ended      | Quarter ended    |               |
|-------------------------------------------------------|---------------|---------------|------------------|---------------|
|                                                       | September 30, | September 30, | September 30,    | September 30, |
|                                                       | 2024          | 2023          | 2024             | 2023          |
|                                                       | (Rupees       | in '000)      | (Rupees in '000) |               |
|                                                       |               |               |                  |               |
| Sales - net                                           | 4,709,221     | 4,194,141     | 1,697,124        | 1,641,464     |
| Cost of sales                                         | (3,395,619)   | (2,963,280)   | (1,203,334)      | (1,149,389)   |
| Gross profit                                          | 1,313,602     | 1,230,861     | 493,790          | 492,075       |
| Selling and distribution expenses                     | (875,138)     | (449,412)     | (331,256)        | (175,605)     |
| Administrative expenses                               | (295,484)     | (227,307)     | (98,671)         | (91,274)      |
|                                                       | (1,170,622)   | (676,719)     | (429,928)        | (266,879)     |
| Other income                                          | 14,683        | 12,370        | 4,957            | 5,392         |
|                                                       | 157,662       | 566,512       | 68,819           | 230,587       |
| Other charges                                         | (5,499)       | (75,730)      | (3,504)          | (26,292)      |
| Financial charges                                     | (88,994)      | (92,449)      | (29,078)         | (32,163)      |
|                                                       | (94,493)      | (168,179)     | (32,581)         | (58,454)      |
| Profit/(loss) before tax and minimum tax differential | 63,169        | 398,333       | 36,238           | 172,133       |
| Minimum tax differential                              | (29,525)      |               | (7,582)          |               |
| Profit/(loss) before tax                              | 33,644        | 398,333       | 28,656           | 172,133       |
| Taxation                                              |               |               |                  |               |
| Current - For the year                                | (30,853)      | (170,567)     | (15,143)         | (89,141)      |
| - Prior year                                          | (463)         | (402)         | -                | -             |
| Deferred                                              | 7,942         | (566)         | 241              | (1,632)       |
|                                                       | (23,375)      | (171,535)     | (14,902)         | (90,773)      |
| Profit after tax for the period                       | 10,269        | 226,798       | 13,754           | 81,360        |
| Earnings per share - basic and diluted (Rupees)       | 1.68          | 37.04         | 2.25             | 13.29         |