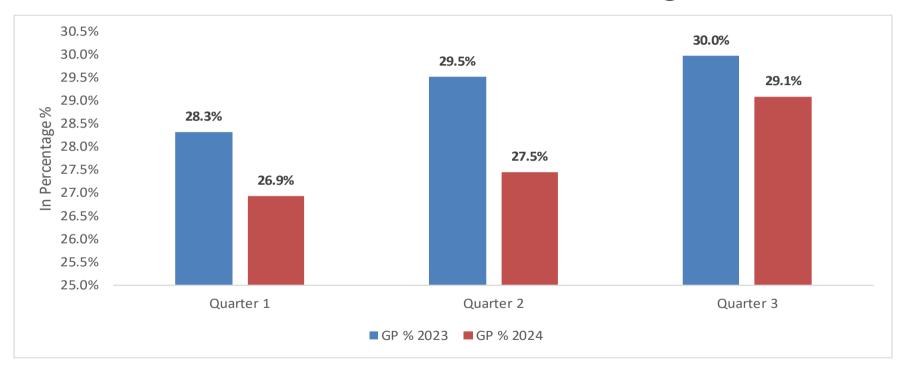

- Flag Ship brand
- Launched in 1969. Celebrated 50 Years in 2019
- No 3 brand in beauty soap segment







## CAPRI BRAND/REFRESHING





- Flag Ship brand
- Launched in 1969. Celebrated 50 Years in 2019
- No 3 brand in beauty soap segment









#### **FLORAL**

#### **SILKY**











#### **HEALTH**













## "For Clean, Soft & Beautiful Hands"













# "Naturally Refreshing Glow Everyday"



#### A HERITAGE **OF QUALITY**









## SALES, RAW MATERIAL, US\$ & GROSS PROFIT TRENDS







#### **Gross Sales Value and Net Sales Value - Trends**









#### Fatty Raw Material Price Trend (Rs)









#### **Gross Profit Trend**









### **Selling & Admin Expenses**









#### **Quarter Wise Net Sales Value**









#### **Quarter Wise Gross Profit Margins**









#### **PROFIT OR LOSS STATEMENT JAN-SEPT 2024**







#### **ZIL LIMITED CONDENSED INTERIM STATEMENT OF PROFIT OR LOSS (UN-AUDITED)** FOR THE NINE MONTH ENDED SEPTEMBER 30, 2024

| 101 111 1111 1110 1111 ENDED 3E 1EMBER 30, 2024       | Nine mont     | th ended      | Quarter ended    |               |
|-------------------------------------------------------|---------------|---------------|------------------|---------------|
|                                                       | September 30, | September 30, | September 30,    | September 30, |
|                                                       | 2024          | 2023          | 2024             | 2023          |
|                                                       | (Rupees       | in '000)      | (Rupees in '000) |