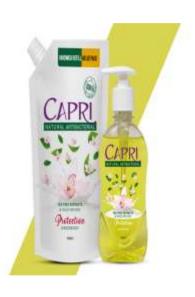

## CAPRI BRAND/REFRESHING

- Flag Ship brand
- Launched in 1969. Celebrated 50 Years in 2019
- No 3 brand in beauty soap segment

## "For Clean, Soft & Beautiful Hands"

# "Naturally Refreshing Glow Everyday"