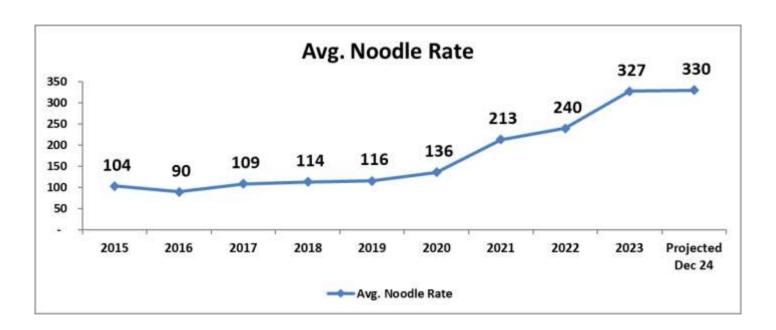

## SALES, RAW MATERIAL, US\$ & GROSS PROFIT TRENDS

#### Fatty Raw Material Price Trend (Rs)