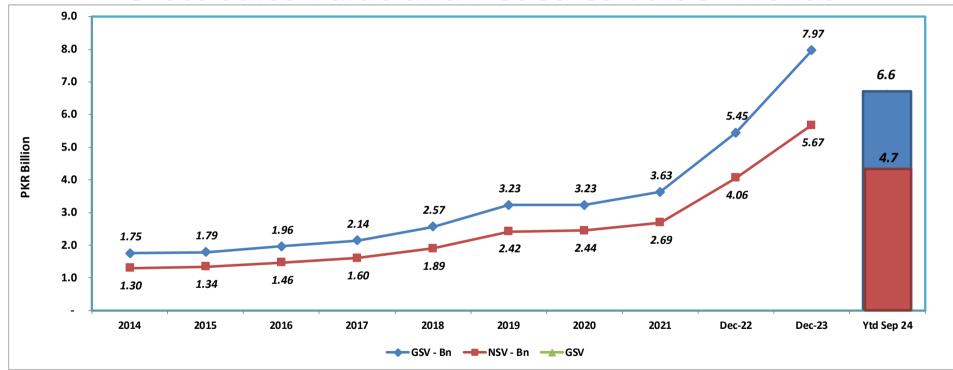

## SALES, RAW MATERIAL, US\$ & GROSS PROFIT TRENDS

#### **Gross Sales Value and Net Sales Value - Trends**