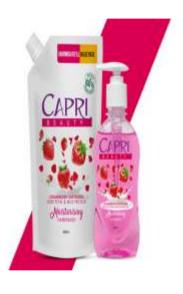

## CAPRI BRAND/REFRESHING

- Flag Ship brand
- Launched in 1969. Celebrated 50 Years in 2019
- No 3 brand in beauty soap segment

## "For Clean, Soft & Beautiful Hands"

# "Naturally Refreshing Glow Everyday"